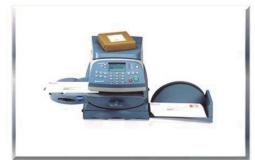

Connect+™ Series Full-Color Web-Based Solutions for Mid-Volume Mailers

DP Intellilink™ Series Weigh-On-The-Way™ Systems for Mid-Volume Mailers

Simple & Cost-Effective Manual DP Systems for Low-Volume Mailers