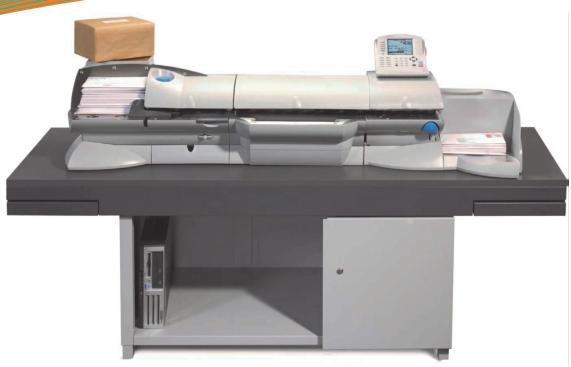

DP Intellilink™ Series Weigh-On-The-Way™ Systems for High-Volume Mailers

Simple & Cost-Effective Autofeed & WOW™
DP Systems for Low to Mid-Volume Mailers

DP Infinity™ Series Digital High-Volume Metering on Production Inserting Systems

Connect+™ Series Full-Color Web-Based Solutions for Mid-Volume Mailers

DP Intellilink™ Series Weigh-On-The-Way™ Systems for Mid-Volume Mailers

Simple & Cost-Effective Manual DP Systems for Low-Volume Mailers